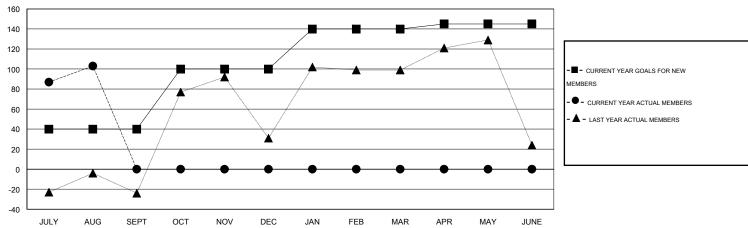

## LOCATION NEPAL

GMT CA 6

|               |                  | Clubs               |                            |                             | Members  RESULTS FOR 2014-2015 |                    |                            |                              |                             |
|---------------|------------------|---------------------|----------------------------|-----------------------------|--------------------------------|--------------------|----------------------------|------------------------------|-----------------------------|
|               | RESU             | LTS FOR 2014-2015   |                            |                             |                                |                    |                            |                              |                             |
| QUARTER       | NEW CLUB<br>GOAL | ACTUAL NEW<br>CLUBS | ACTUAL<br>DROPPED<br>CLUBS | ACTUAL NET<br>GAIN/<br>LOSS | QUARTER                        | NEW MEMBER<br>GOAL | ACTUAL TOTAL MEMBERS ADDED | ACTUAL<br>DROPPED<br>MEMBERS | ACTUAL NET<br>GAIN/<br>LOSS |
| JULY/AUG/SEPT | 2                | 4                   | 0                          | 4                           | JULY/AUG/SEPT                  | 40                 | 143                        | 40                           | 103                         |
| OCT/NOV/DEC   | 2                | 0                   | 0                          | 0                           | OCT/NOV/DEC                    | 60                 | 0                          | 0                            | 0                           |
| JAN/FEB/MAR   | 2                | 0                   | 0                          | 0                           | JAN/FEB/MAR                    | 40                 | 0                          | 0                            | 0                           |
| APR/MAY/JUNE  | 1                | 0                   | 0                          | 0                           | APR/MAY/JUNE                   | 5                  | 0                          | 0                            | 0                           |

#### GOALS AND ACTUAL MEMBERS CUMULATIVE

| DROPPED CLUBS: 0 |    | 18 CLUBS OF 84 ADDED 1 OR MORE<br>NEW MEMBERS | GENDER DISTRIBUTION  MALE 1,543 (73.06%) |              |       |
|------------------|----|-----------------------------------------------|------------------------------------------|--------------|-------|
| DROPPED MEMBERS  |    |                                               | FEMALE                                   | 569 (26.94%) |       |
| DECEASED         | 1  | CLICK HERE FOR HEALTH                         |                                          |              |       |
| CLUB CANCELLED 0 |    | ASSESSMENT DATA                               | FAMILY UNIT MEMBERS                      |              | 1,008 |
| OTHER            | 39 |                                               | HEAD OF HOUSEHOLD                        |              | 384   |
| TOTAL            | 40 |                                               | NON-HEAD OF HOUSEHOL                     | 624          |       |