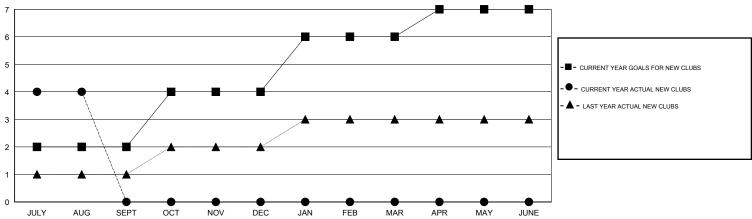

## LOCATION NEPAL

GMT CA 6

|               |                  | Clubs               |                            |                             | Members  RESULTS FOR 2014-2015 |                    |                            |                              |                             |
|---------------|------------------|---------------------|----------------------------|-----------------------------|--------------------------------|--------------------|----------------------------|------------------------------|-----------------------------|
|               | RESU             | LTS FOR 2014-2015   |                            |                             |                                |                    |                            |                              |                             |
| QUARTER       | NEW CLUB<br>GOAL | ACTUAL NEW<br>CLUBS | ACTUAL<br>DROPPED<br>CLUBS | ACTUAL NET<br>GAIN/<br>LOSS | QUARTER                        | NEW MEMBER<br>GOAL | ACTUAL TOTAL MEMBERS ADDED | ACTUAL<br>DROPPED<br>MEMBERS | ACTUAL NET<br>GAIN/<br>LOSS |
| JULY/AUG/SEPT | 2                | 4                   | 0                          | 4                           | JULY/AUG/SEPT                  | 40                 | 143                        | 40                           | 103                         |
| OCT/NOV/DEC   | 2                | 0                   | 0                          | 0                           | OCT/NOV/DEC                    | 60                 | 0                          | 0                            | 0                           |
| JAN/FEB/MAR   | 2                | 0                   | 0                          | 0                           | JAN/FEB/MAR                    | 40                 | 0                          | 0                            | 0                           |
| APR/MAY/JUNE  | 1                | 0                   | 0                          | 0                           | APR/MAY/JUNE                   | 5                  | 0                          | 0                            | 0                           |

# GOALS AND ACTUAL NEW CLUBS CUMULATIVE